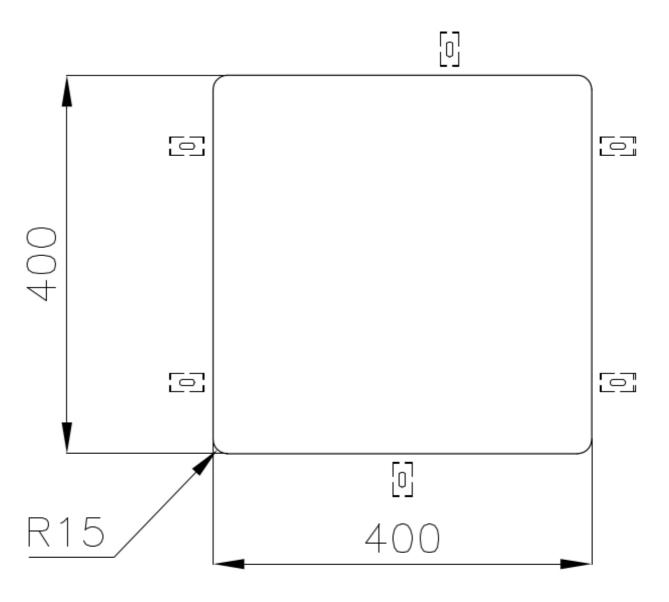

|
| Perimetral overflow       | The overflow is always a security on the Foster sinks that prevents the overflow of water in case of oversights. The perimeter drain solution improves aesthetics thanks to its square and essential shape.                                                                                                                                 |
| Small radius              | Bowls with squared shapes with a modern design and an increased capacity, for a minimal aesthetics connected with an extreme practicity.                                                                                                                                                                                                    |

### **TECHNICAL DATA**





### Cut out size Dimensioni per foratura top

#### GALLERY



Foster S.p.A. Via M.S. Ottone, 18-20 42041 Brescello (Reggio Emilia) - Italy

#### **OPTIONAL ACCESSORIES**



**Cestello inox** 8612 000



Glass chopping board 8631 300



HPDE Chopping board 8657 001



HPDE Twin chopping board 8644 101



Stainless steel plate rack 8100 154



Stainless steel plate rack 8100 303 \* only in combination with the accessory 8644 101



White basket 8612 100



White bowl 8153 100



Graters kit with ring-holder and food collection tray 8159 101

\* only in combination with the accessory 8644 101







Stainless steel perforated tray 8151 000 \* only in combination with the accessory 8644 101

Stainless steel plate rack 8100 201

#### **RECOMMENDED PAIRINGS**



Mixer Tap Omega Copper 8497 400