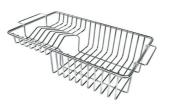

#### **OPTIONAL ACCESSORIES**

**Cestello inox** 8612 000

Glass chopping board 8631 300

HPDE Chopping board 8657 001

HPDE Twin chopping board 8644 101

Stainless steel plate rack 8100 154

Stainless steel plate rack 8100 303 \* only in combination with the accessory 8644 101

White basket 8612 100

White bowl 8153 100

Graters kit with ring-holder and food collection tray 8159 101

\* only in combination with the accessory 8644 101

Stainless steel perforated tray 8151 000 \* only in combination with the accessory 8644 101