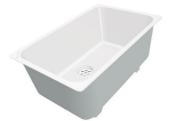

### Sink KE Copper

Kitchen Sinks Code: 2156 858

### DETAILS

| Coloring               | Copper                                                          |
|------------------------|-----------------------------------------------------------------|
| Edge/Installation Type | Undermount                                                      |
| Finish                 | PVD                                                             |
| Material               | AISI 304 stainless steel                                        |
| Texture                | Foster brushed                                                  |
| Base                   | 45 cm                                                           |
| Dimensions             | 440x440 mm                                                      |
| Standard fittings      | Fixing hooks, gasket, drain, overflow and siphon, boxed packing |
| Mixer holes            | No standard holes                                               |

| Built-in hole   | View technical data sheet |
|-----------------|---------------------------|
| Drainer         | No                        |
| Width           | 44 cm                     |
| Bowl dimension  | 400x400mm                 |
| Number of bowls | 1 bowl                    |
| Waste fitting   | 3,5" drain                |