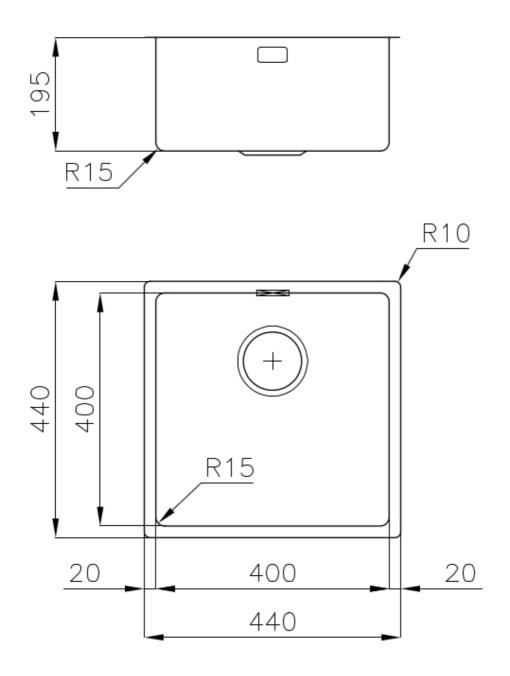

### DETAILS

| Coloring               | Copper                                                          |
|------------------------|-----------------------------------------------------------------|
| Edge/Installation Type | Undermount                                                      |
| Finish                 | PVD                                                             |
| Material               | AISI 304 stainless steel                                        |
| Texture                | Foster brushed                                                  |
| Base                   | 45 cm                                                           |
| Dimensions             | 440x440 mm                                                      |
| Standard fittings      | Fixing hooks, gasket, drain, overflow and siphon, boxed packing |
| Mixer holes            | No standard holes                                               |

| Built-in hole   | View technical data sheet |
|-----------------|---------------------------|
| Drainer         | No                        |
| Width           | 44 cm                     |
| Bowl dimension  | 400x400mm                 |
| Number of bowls | 1 bowl                    |
| Waste fitting   | 3,5" drain                |

### **TECHNICAL DATA**