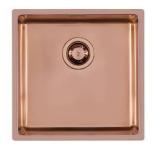

### Sink KE Copper

Kitchen Sinks Code: 2156 858

### DETAILS

| Coloring               | Copper                                                          |
|------------------------|-----------------------------------------------------------------|
| Edge/Installation Type | Undermount                                                      |
| Finish                 | PVD                                                             |
| Material               | AISI 304 stainless steel                                        |
| Texture                | Foster brushed                                                  |
| Base                   | 45 cm                                                           |
| Dimensions             | 440x440 mm                                                      |
| Standard fittings      | Fixing hooks, gasket, drain, overflow and siphon, boxed packing |
| Mixer holes            | No standard holes                                               |